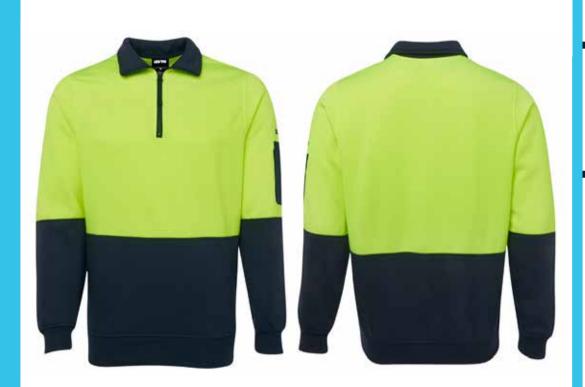

# Hi Vis 1/2 Zip Jumper

**Artwork Specifications** 

For PRINTING





## **Uploading Files**

For files over 200MB please email the design . Remember to use your order number in the subject info@udfyn.com.au

## **Recommended File Formats**







- All files to be converted to CMYK, not RG
- Provide files without trim, crop or registration mark
- All fonts converted to outlines (paths/curves)
- Embed all images and elements

# Other Accepted File Format

9







- All files to be converted to CMYK. not RG
- Bitmap images no less than 300 DPI at full siz

0

# Important Note:

### Colour Matching

We strive to provide the best possible prints; however, we do not offer a colour matching service.

Colours may vary due to inks, design files, garment colours, materials and minitors/screens.

Most of our machines print in CMYK, we cannot print RGB files. If